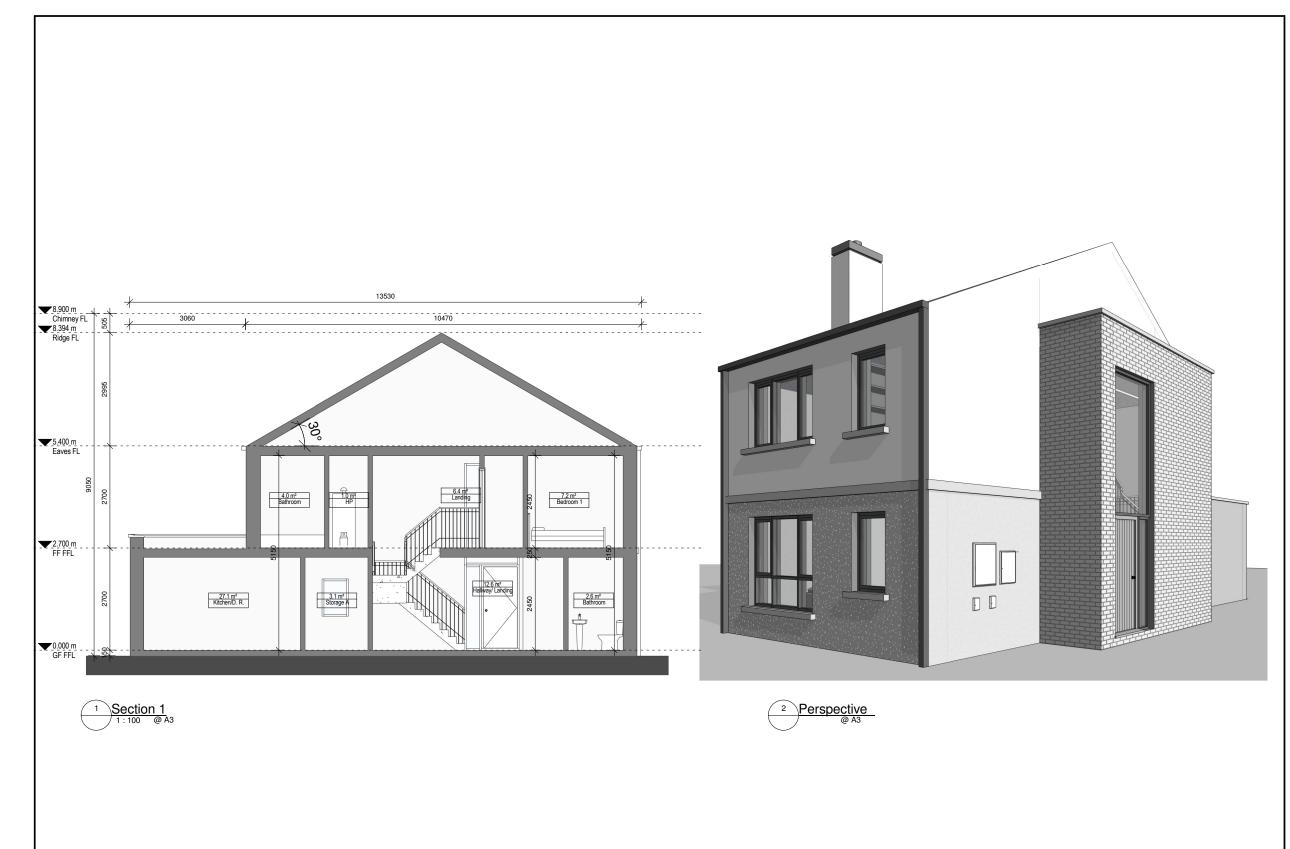

Drawing Title: House Type B5, Semi-detacehd 3 Bed, Sections + 3D View

|  | Job No                                                         | Date     | Scale@A3    |          |
|--|----------------------------------------------------------------|----------|-------------|----------|
|  | P15-209K                                                       | 05/01/18 | 1:          | 100      |
|  | Status<br>S10 - Issued for Planning<br>Purpose<br>3.0 Planning |          | Drawn By:   |          |
|  |                                                                |          | J Mc        |          |
|  |                                                                |          | Checked By: |          |
|  |                                                                |          | MK          |          |
|  | Drawing Number                                                 |          |             | Revision |
|  | P15-209K-RAU-XX-09-DR-A-33001                                  |          |             | P03.03   |